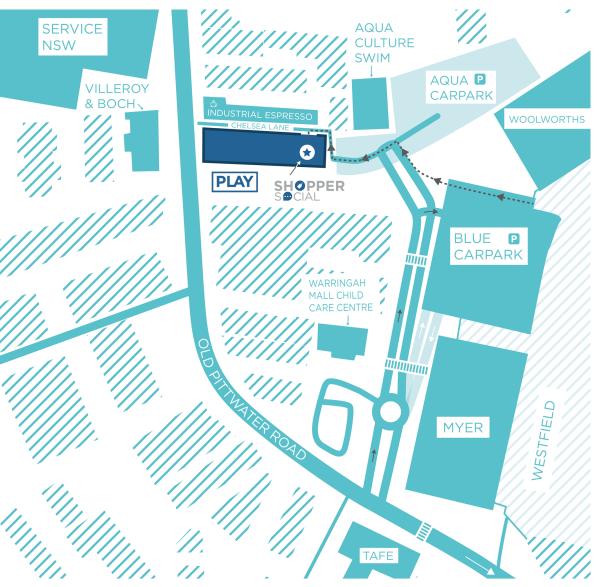

## how to find us in Sydney

4/111 OLD PITTWATER ROAD BROOKVALE NSW 2100 access is via Chelsea Lane

## By bus:

Get off the bus at the Warringah Mall stop, walk through the mall to Woolworths. From there walk past the seafood shop, butcher and Sushi Train into the BLUE Westfield car park. Follow the zebra pathway out of the car park and head towards the Aqua Culture Swim centre and into the AQUA car park. You can enter Chelsea Lane via the path to the right.

## By car:

Best place to park is the Aqua car park, but if it is full then we suggest parking in the BLUE Westfield car park between Myer and Woolworths (access off Old Pittwater Rd near TAFE). Once parked, walk out of the car park towards the Aqua Culture Swim centre and into the AQUA car park. You can enter Chelsea Lane via the path to the right.